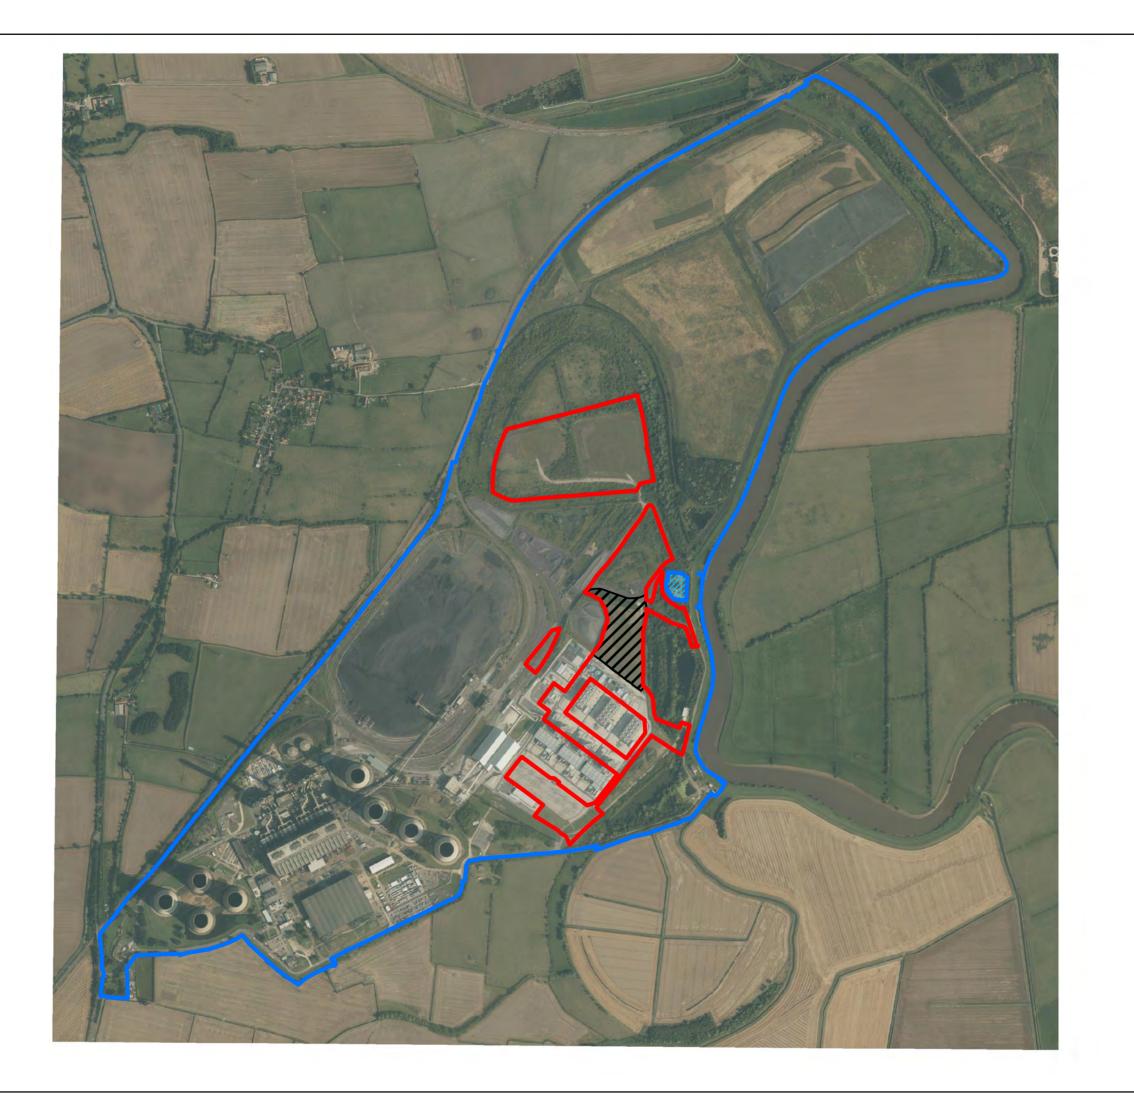

EDF ENERGY (THERMAL GENERATION) LIMITED

WEST BURTON C (GAS FIRED GENERATING STATION)

FIGURE 3.2 AERIAL PHOTOGRAPH WITH THE ORDER LIMITS

| Drawn                      | Checked | Approved   | Date       |  |
|----------------------------|---------|------------|------------|--|
| GB                         | SE      | RL         | 30/01/2019 |  |
| AECOM Internal Project No. |         | Scale @ A3 |            |  |
| 60527350                   |         | 1:12,500   |            |  |